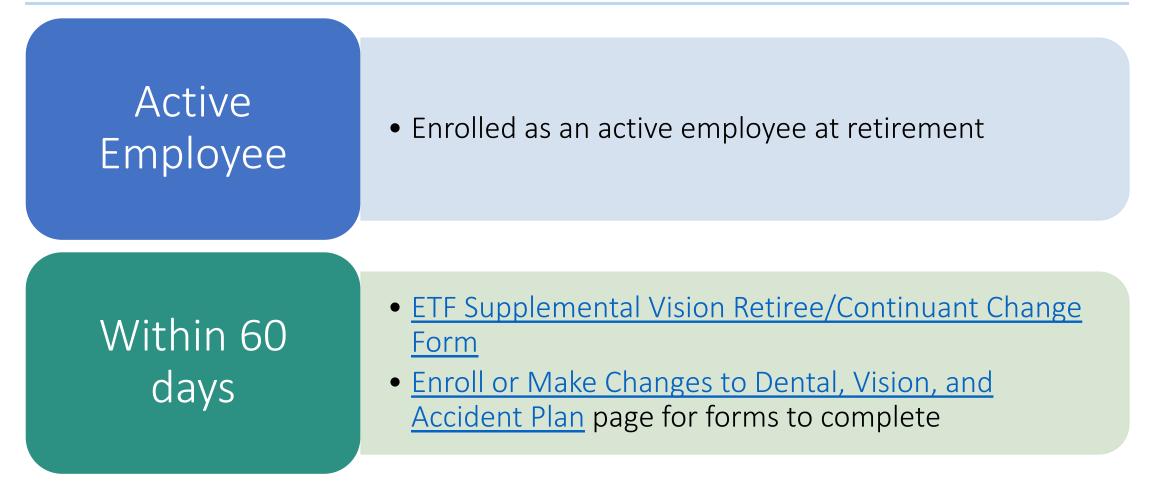

#### Employees About to Retire (State & Local) Vision Eligibility & Enrollment

### When to Enroll or Change Vision Coverage

You cannot cancel your benefit election(s) mid-year without a qualifying life event. Life Event Guide