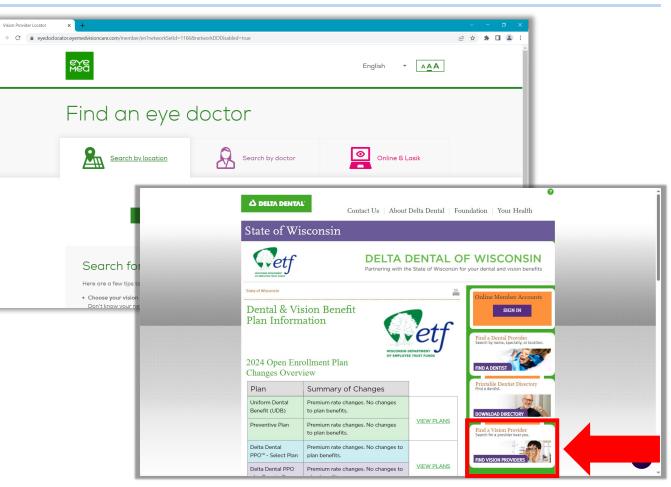

## **Finding Vision Providers**

- Make sure your eye doctor is covered
- Search for a provider at EyeMed: <u>Find an eye</u> <u>doctor</u>
- Or search link on: <u>Delta Dental website</u>

Vision Insurance