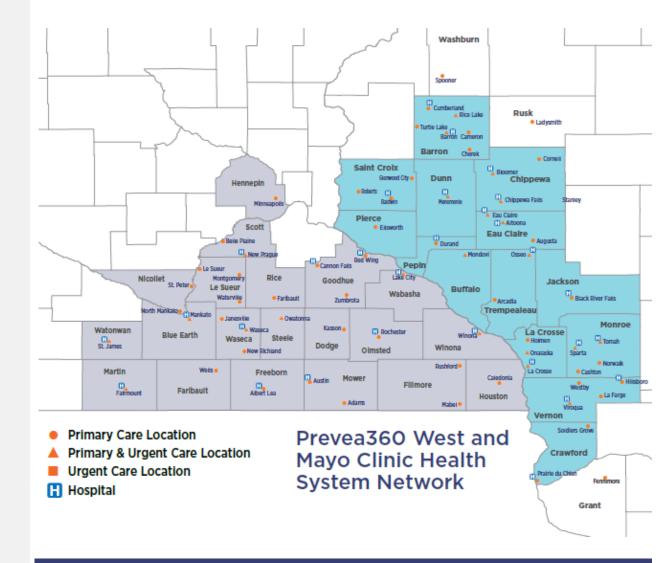

# PREVEA360 WEST AND MAYO CLINIC HEALTH SYSTEM – HMO NETWORK

## **Major Health Systems**

- Prevea Health Clinics
- HSHS Health System WI Hospitals and Clinics
- Mayo Clinic Health System
- OakLeaf Clinics
- Black River Memorial Hospital