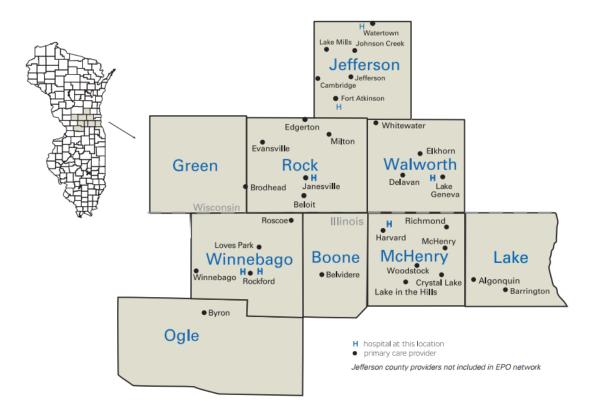

#### **NETWORK**

#### **NETWORK SERVICE AREA**

This is an open access network- No referral is needed from MercyCare to see an in- network specialist

#### MercyCare..... Care close to home and work!

Access to Mercyhealth physicians, Fort Health System, and Watertown Health System

Wisconsin: Illinois:

Beloit Janesville Belvidere

Brodhead Jefferson Crystal Lake

Delevan Lake Geneva Harvard

Edgerton Milton McHenry

Elkhorn Walworth Richmond

Evansville Whitewater Rockford

Fort Atkinson- Hospital and clinics Woodstock

Watertown- Hospital and clinics

\*\*List not complete. Please use our website to search all providers and locations\*\*