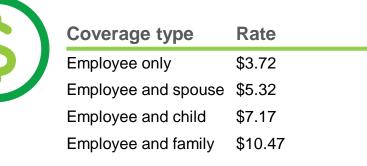

#### Types of coverages and monthly costs

|                                             | Benefit                                               |                 |
|---------------------------------------------|-------------------------------------------------------|-----------------|
| Injury                                      | Dislocation (varies based on type of dislocation)     |                 |
|                                             | Surgical                                              | Up to \$6,000   |
|                                             | Non-surgical                                          | Up to \$3,000   |
|                                             | Concussion                                            | \$450           |
|                                             | Fractures                                             | Up to \$9,000   |
|                                             | X-rays                                                | \$150           |
|                                             | Lacerations                                           | \$300           |
| Hospital care                               | Initial stay benefit                                  |                 |
|                                             | Non-intensive care unit                               | \$2,000         |
|                                             | Daily stay benefit                                    |                 |
|                                             | Non-intensive care unit                               | \$300           |
| Follow-up care                              | Transportation                                        | \$450 per visit |
| Support care<br>Product availability and fe | Adult companion lodging<br>eatures may vary by state. | \$150 per day   |