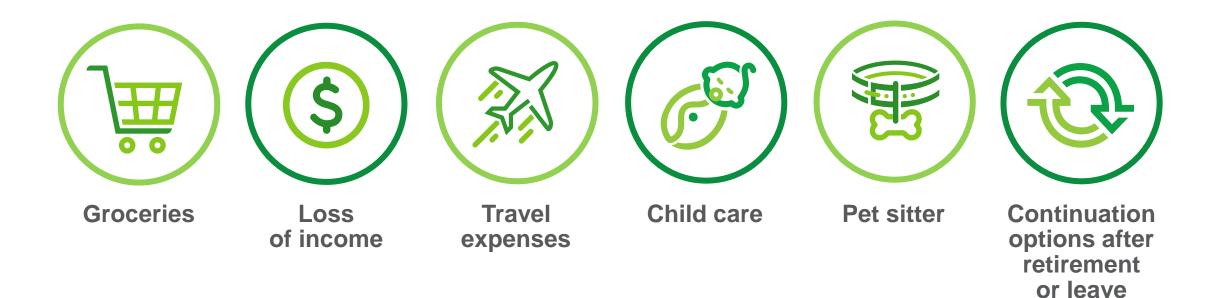

#### **Beyond traditional insurance**

These insurance options deliver one lump-sum payment, while you're recovering:

Gabriella files a claim and receives a payment from Securian Financial.

Gabriella uses the money for grocery delivery or any way she chooses.

Gabriella uses the payment towards expenses that weren't covered under her medical plan.