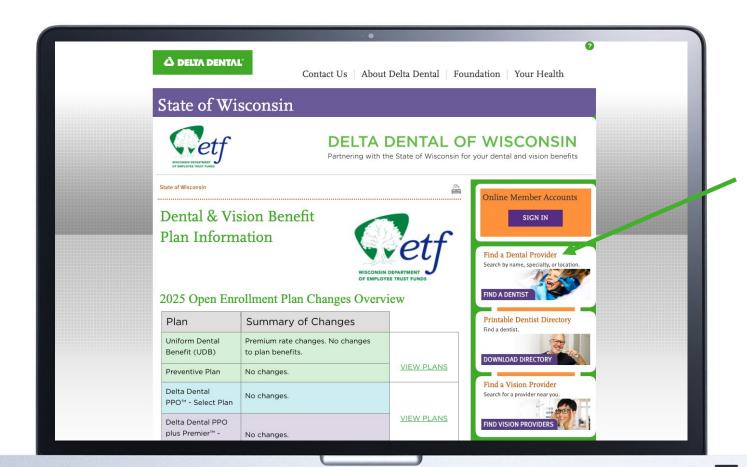

You can also find a network dentist by phone. Call 844-337-8383 and follow the automated instructions. Participating dentists are searched by ZIP code.