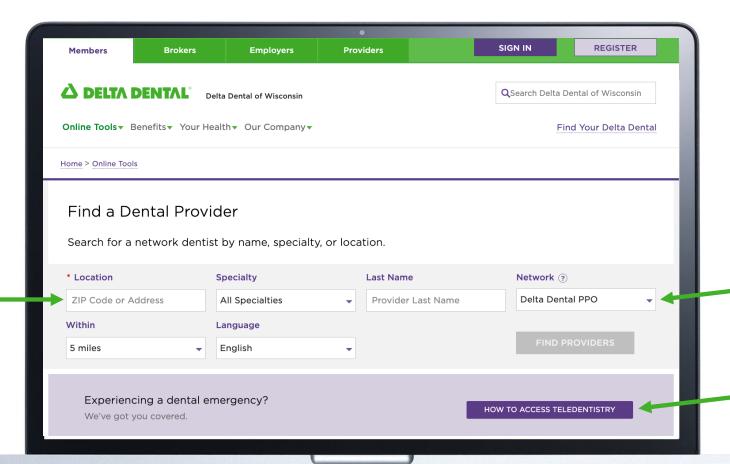

You can also find a network dentist by phone. Call 844-337-8383 and follow the automated instructions. Participating dentists are searched by ZIP code.