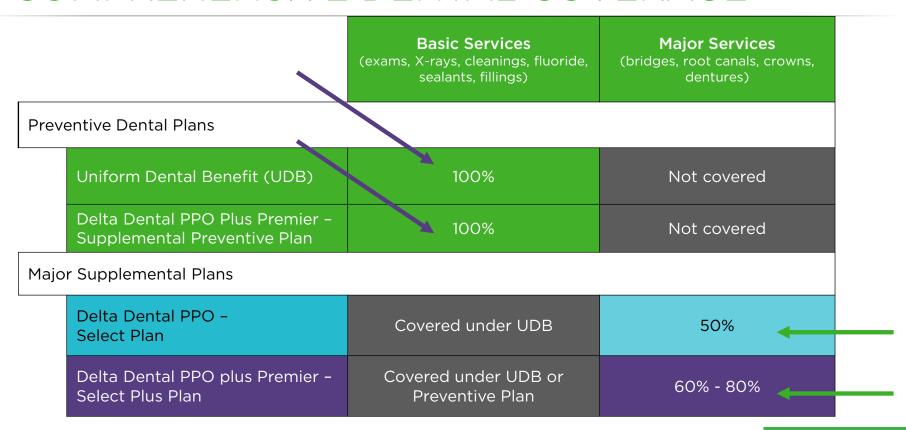

#### **Basic Services**

Exams X-rays

Cleanings

Fluoride

Sealants

Fillings

Extractions

### **Major Services**

**Root Canals** 

Crowns

**Bridges** 

Dentures

Implants

Orthodontics

### 2025 DENTAL PLANS

Coverage for Basic Services

Choose a preventive plan

Uniform Dental Benefit (UDB)

or

Delta Dental PPO Plus
Premier™ - Preventive Plan

Coverage for Major Services

Add more coverage if needed

Delta Dental PPO™
- Select Plan

or

Delta Dental PPO Plus Premier™ - Select Plus Plan