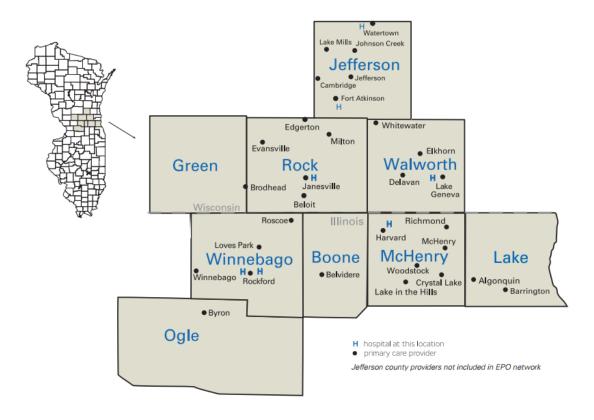

## **NETWORK SERVICE AREA**

This is an open access network- No referral is needed from MercyCare to see an in- network specialist

## MercyCare..... Care close to home and work!

Access to Mercyhealth physicians, Fort Health System, and Watertown Health System

Wisconsin: Illinois:

Beloit Janesville Belvidere

Brodhead Jefferson Crystal Lake

Delevan Lake Geneva Harvard

Edgerton Milton McHenry

Elkhorn Walworth Richmond

Evansville Whitewater Rockford

Fort Atkinson- Hospital and clinics Woodstock

Watertown- Hospital and clinics

\*\*List not complete. Please use our website to search all providers and locations\*\*