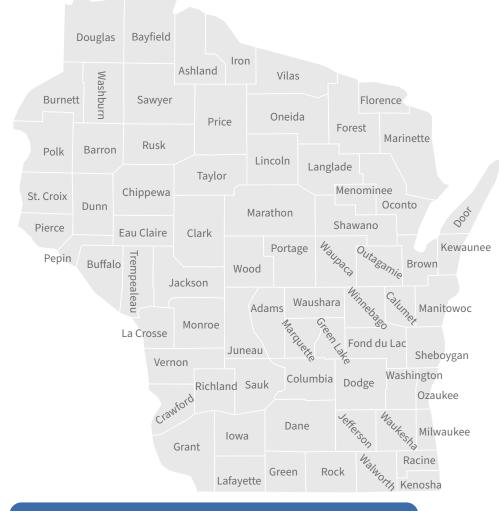

## **Choose a Health Plan**

Complete this step if you select the Local Health Plan or Health Plan Medicare. Skip the map if you selected:

- the Local Access Plan (available worldwide),
- IYC Medicare Advantage (available nationwide), or
- Medicare Plus (available worldwide).

# Health Plans by County

IYC Medicare Advantage is available nationwide. The Access Plan and Medicare Plus are available worldwide.