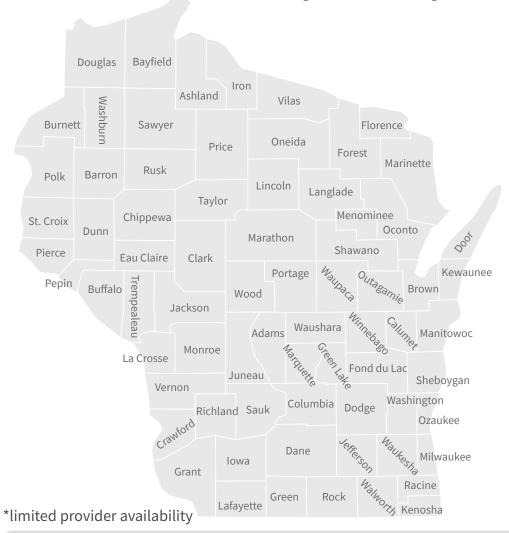

## Health Plans by County

#### Adams

- Dean Health Plan\*
- GHC of Eau Claire Greater WI
- Quartz Central

#### **Ashland**

- GHC of Eau Claire Greater WI
- HealthPartners West

#### Barron

- Dean Health Plan Prevea360 West and Mayo Clinic
- GHC of Eau Claire River Region
- Security Health Plan

#### Bayfield

- GHC of Eau Claire Greater WI
- HealthPartners West\*

#### Brown

- Common Ground
- Dean Health Plan Prevea360 East
- Network Health
- Robin with HealthPartners

#### **Buffalo**

- Dean Health Plan Prevea360 West and Mayo Clinic\*
- · GHC of Eau Claire Greater WI
- Quartz West

Available in every county: **IYC Medicare Advantage** (available nationwide), or the **Access Plan** or **Medicare Plus** (both available worldwide).

#### Burnett

- GHC of Eau Claire Greater WI
- HealthPartners West