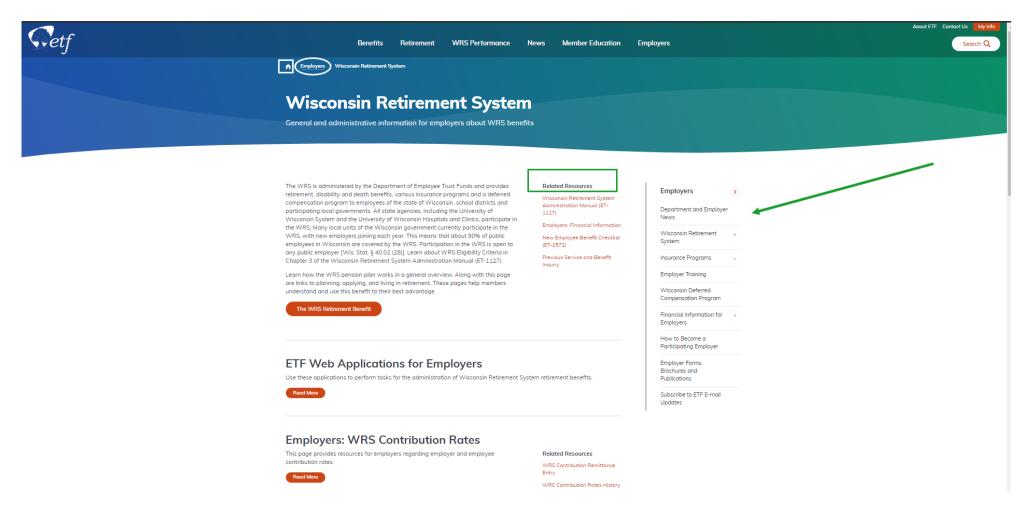

### https://etf.wi.gov/employers/wisconsin-retirement-system

#### Wisconsin Retirement System

General and administrative information for employers about WRS benefits.