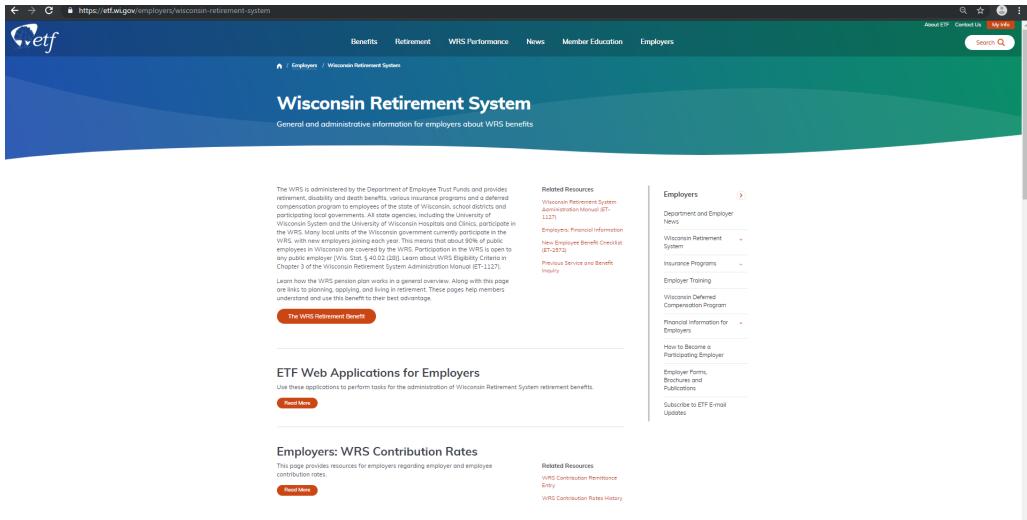

### https://etf.wi.gov/employers/wisconsin-retirement-system

#### Wisconsin Retirement System

General and administrative information for employers about WRS benefits.