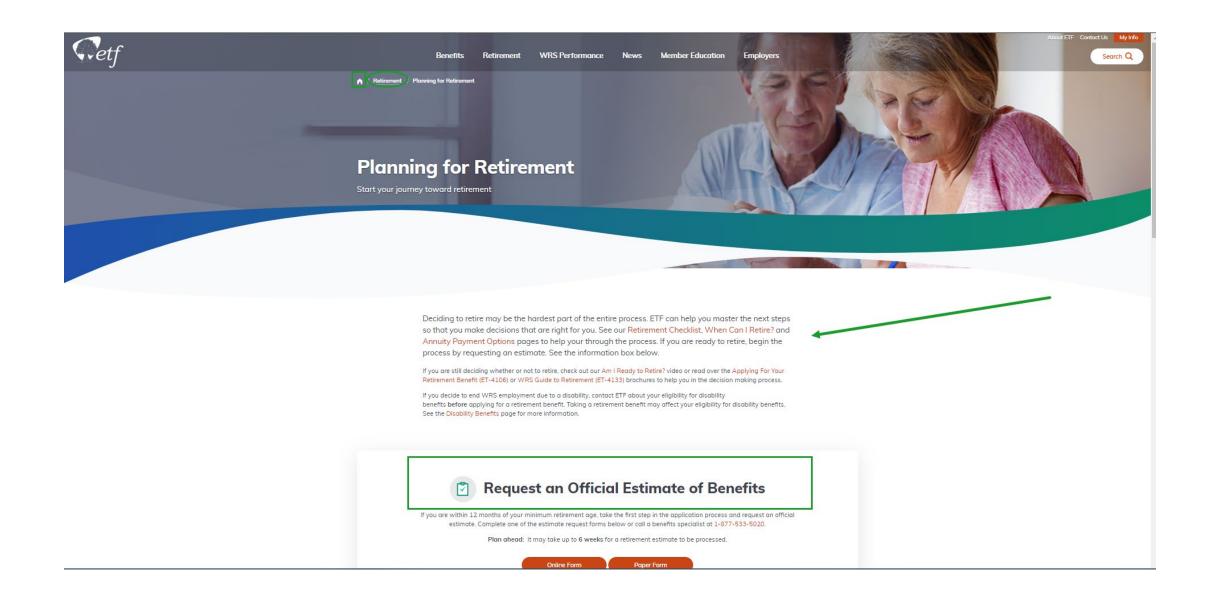

# Navigating ETF's Redesigned Website

Amber Condon, Employer Trainer Employer Services, WRS Unit





## **General Navigation Tips**





# **Using Search**



#### https://etf.wi.gov/resource/wisconsin-retirement-system-administration-manual





### https://etf.wi.gov/employers







# Menu View of Employers page





# Menu View of Employers page





# Scrolling View of Employers Page





# **Additional Navigation Tips**

















# Was this page helpful?







### https://etf.wi.gov/employers/wisconsin-retirement-system









#### Wisconsin Retirement System

General and administrative information for employers about WRS benefits.



#### Insurance Programs

General and administrative information for employers about insurance benefits.



View recent department and employer news or search for specific news by keyword, audience and date.



### https://etf.wi.gov/employer-news











### Online Tools, Forms, and Brochures





### **Online Tools**





# Forms and Brochures

| New Employee Benefit Checklist (ET-2572)        | <b>&gt;</b> |
|-------------------------------------------------|-------------|
| Termination Checklists                          | >           |
| WRS Employer Forms