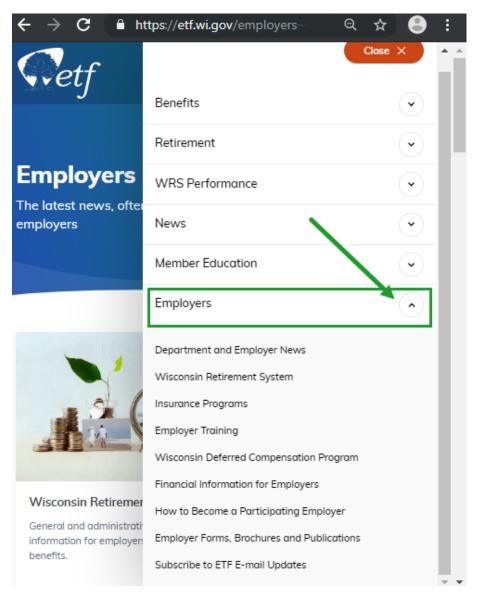

# Navigating ETF's Redesigned Website

Amber Condon, Employer Trainer Employer Services, WRS Unit





## **General Navigation Tips**





# **Using Search**



#### https://etf.wi.gov/resource/wisconsin-retirement-system-administration-manual





### https://etf.wi.gov/employers







# Menu View of Employers page





# Menu View of Employers page





# Scrolling View of Employers Page





# **Additional Navigation Tips**

















# Was this page helpful?







### https://etf.wi.gov/employers/wisconsin-retirement-system









#### Wisconsin Retirement System

General and administrative information for employers about WRS benefits.



#### Insurance Programs

General and administrative information for employers about insurance benefits.



View recent department and employer news or search for specific news by keyword, audience and date.



### https://etf.wi.gov/employer-news











### Online Tools, Forms, and Brochures





### **Online Tools**





# Forms and Brochures

| New Employee Benefit Checklist (ET-2572)        | <b>&gt;</b> |
|-------------------------------------------