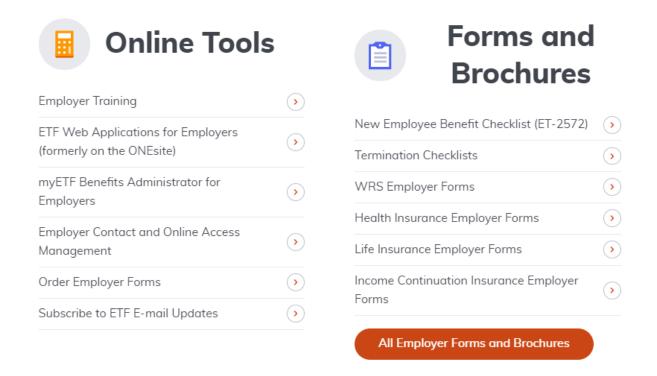

### Online Tools, Forms, and Brochures

### **Online Tools**

# Forms and Brochures

| New Employee Benefit Checklist (ET-2572)        | <b>&gt;</b> |
|-------------------------------------------------|-------------|
| Termination Checklists                          | >           |
| WRS Employer Forms                              | >           |
| Health Insurance Employer Forms                 | >           |
| Life Insurance Employer Forms                   | <b>&gt;</b> |
| Income Continuation Insurance Employer<br>Forms | >           |
|                                                 |             |