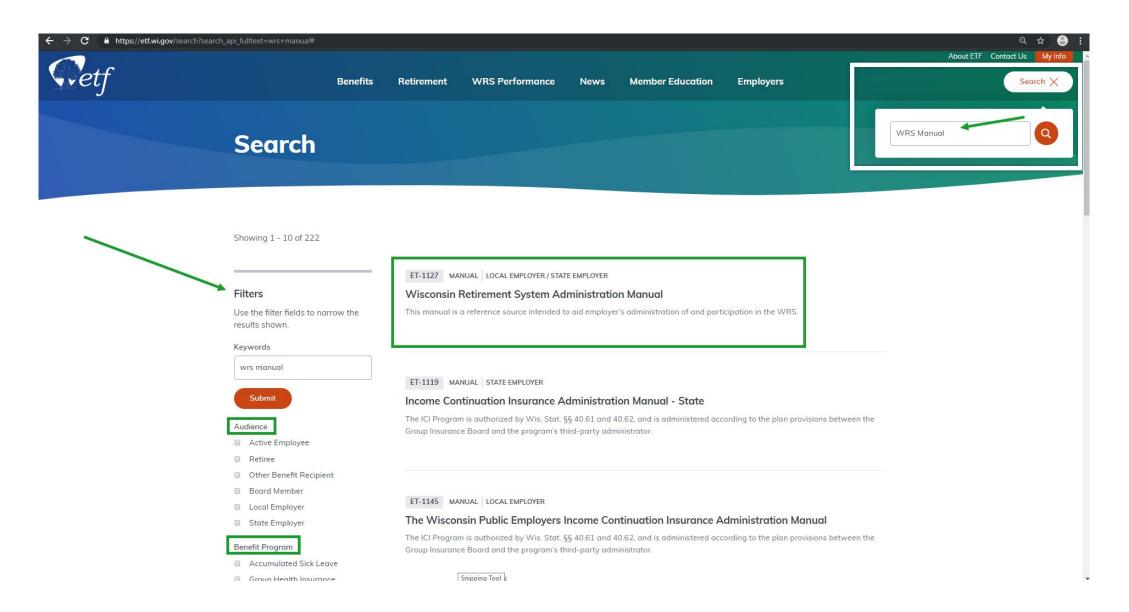

# **Using Search**

#### https://etf.wi.gov/resource/wisconsin-retirement-system-administration-manual