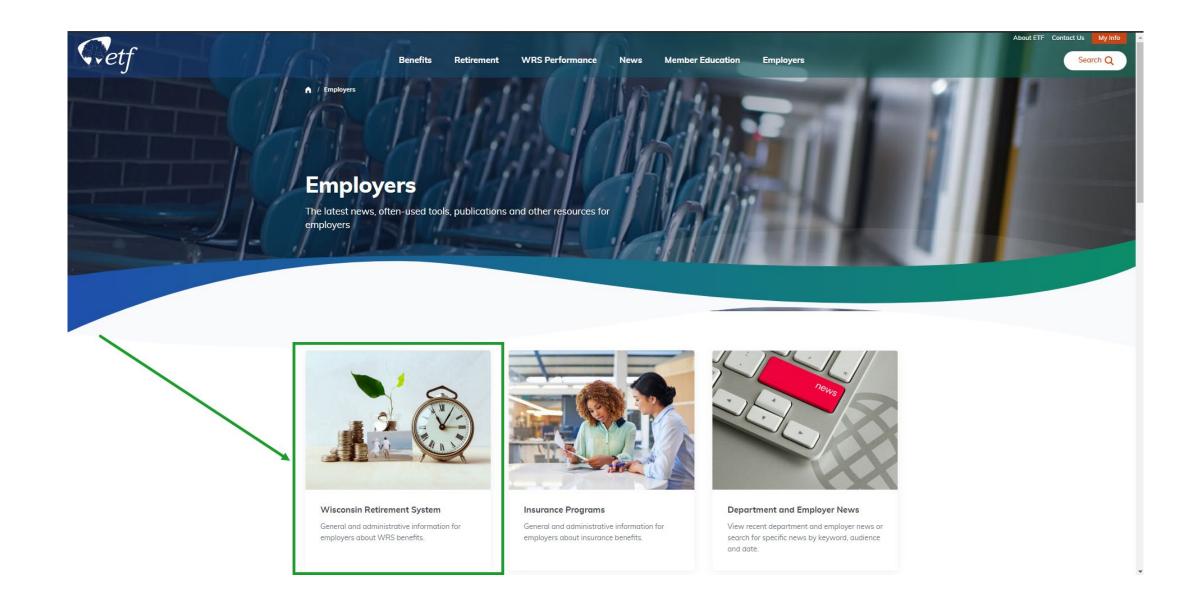

#### Wisconsin Retirement System

General and administrative information for employers about WRS benefits.