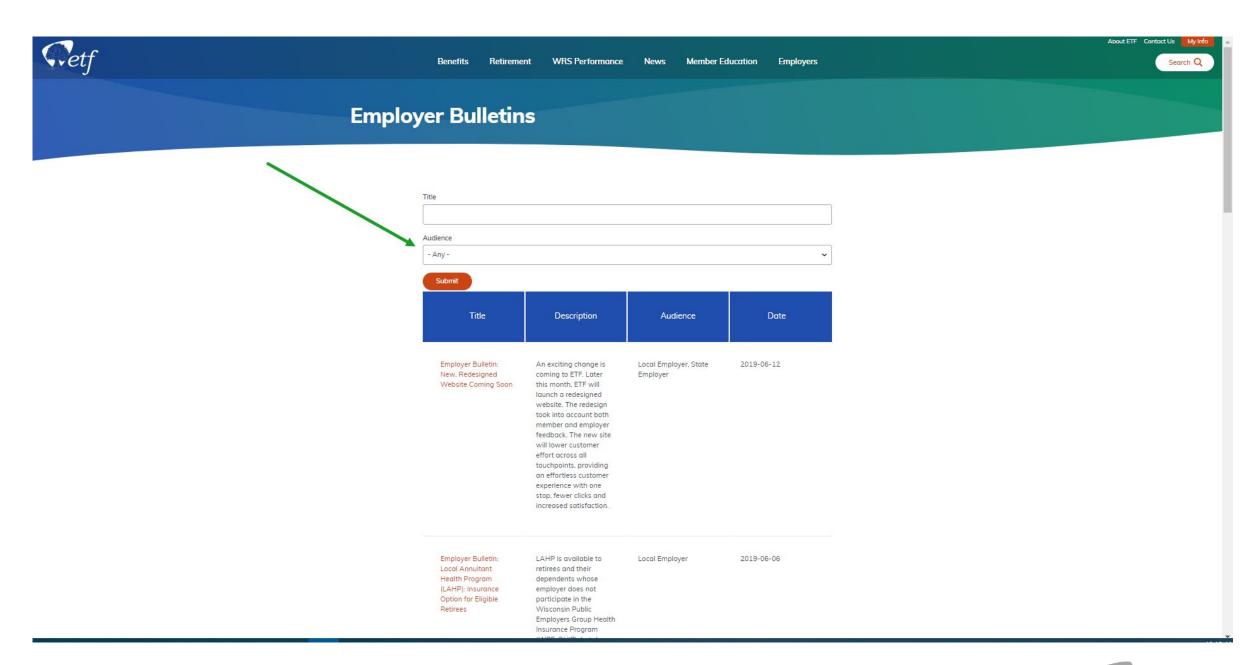

al Navigation Tips**





# **Using Search**



#### https://etf.wi.gov/resource/wisconsin-retirement-system-administration-manual





### https://etf.wi.gov/employers







# Menu View of Employers page





# Menu View of Employers page





# Scrolling View of Employers Page





# **Additional Navigation Tips**

















# Was this page helpful?







### https://etf.wi.gov/employers/wisconsin-retirement-system









#### Wisconsin Retirement System

General and administrative information for employers about WRS benefits.



#### Insurance Programs

General and administrative information for employers about insurance benefits.



View recent department and employer news or search for specific news by keyword, audience and date.



### https://etf.wi.gov/employer-news











### Online Tools, Forms, and Brochures





### **Online Tools**





# Forms and Brochures

| New Employee Benefit Checklist (ET-2572)        | <b>&gt;</b> |
|-------------------------------------------------|-------------|
| Termination Checklists                          | >           |
| WRS Employer Forms                              | >           |
| Health Insurance Employer Forms                 | >           |
| Life Insurance Employer Forms                   | <b>&gt;</b> |
| Income Continuation Insurance Employer<br>Forms | >           |
|                                                 |             |

All Employer Forms and Brochures



### https://etf.wi.gov/employers/employer-training







### **Online Tools**





# Forms and Brochures

| New Employee Benefit Checkl