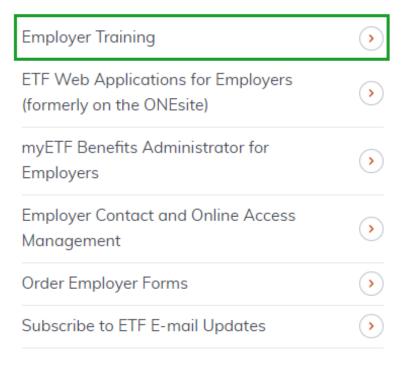

resource/wisconsin-retirement-system-administration-manual





### https://etf.wi.gov/employers







# Menu View of Employers page





# Menu View of Employers page





# Scrolling View of Employers Page





# **Additional Navigation Tips**

















# Was this page helpful?







### https://etf.wi.gov/employers/wisconsin-retirement-system









#### Wisconsin Retirement System

General and administrative information for employers about WRS benefits.



#### Insurance Programs

General and administrative information for employers about insurance benefits.



View recent department and employer news or search for specific news by keyword, audience and date.



### https://etf.wi.gov/employer-news











### Online Tools, Forms, and Brochures





### **Online Tools**





# Forms and Brochures

| New Employee Benefit Checklist (ET-2572)        | <b>&gt;</b> |
|-------------------------------------------------|-------------|
| Termination Checklists                          | >           |
| WRS Employer Forms                              | >           |
| Health Insurance Employer Forms                 | >           |
| Life Insurance Employer Forms                   | <b>&gt;</b> |
| Income Continuation Insurance Employer<br>Forms | >           |
|                                                 |             |

All Employer Forms and Brochures



### https://etf.wi.gov/employers/employer-training







### **Online Tools**





# Forms and Brochures

| New Employee Benefit Checklist (ET-2572)        | (>) |
|------------------------------------------