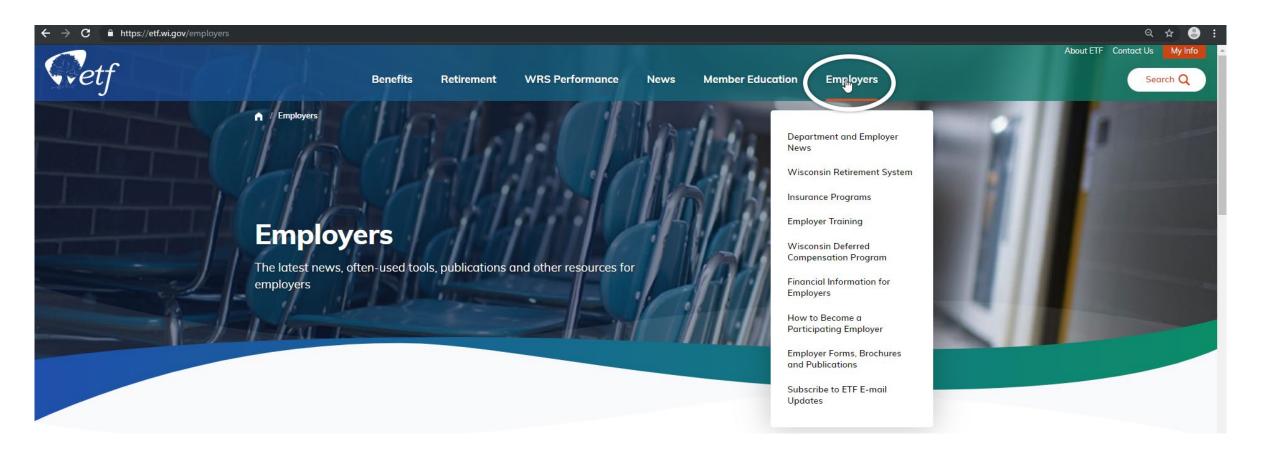

# Navigating ETF's Redesigned Website

Amber Condon, Employer Trainer Employer Services, WRS Unit





## **General Navigation Tips**





# **Using Search**



#### https://etf.wi.gov/resource/wisconsin-retirement-system-administration-manual





### https://etf.wi.gov/employers







# Menu View of Employers page





# Menu View of Employers page





# Scrolling View of Employers Page





# **Additional Navigation Tips**

















# Was this page helpful?







### https://etf.wi.gov/employers/wisconsin-retirement-system









#### Wisconsin Retirement System

General and administrative information for employers about WRS benefits.



#### Insurance Programs

General and administrative information for employers about insurance benefits.



View recent department and employer news or search for specific news by keyword, audience and date.



### https://etf.wi.gov/employer-news











### Online Tools, Forms, and Brochures





### **Online Tools**





# Forms and Brochures

| New Employee Benefit Checklist (ET-2572)        | <b>&gt;</b> |
|--------