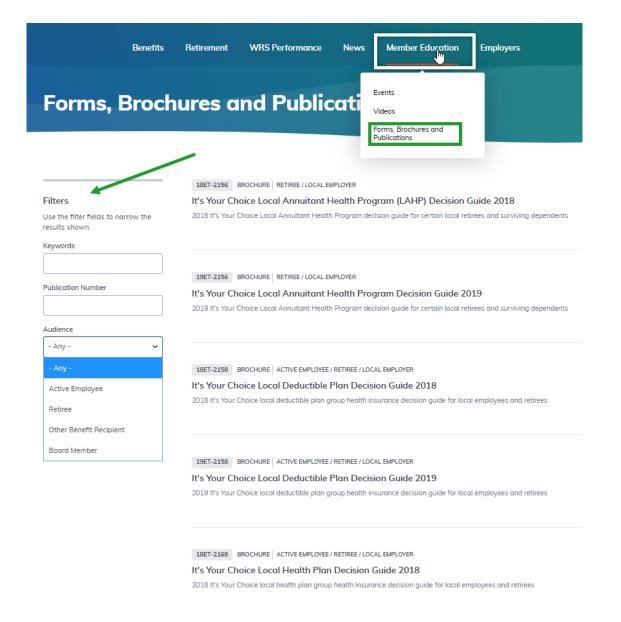

# Navigating ETF's Redesigned Website

Amber Condon, Employer Trainer Employer Services, WRS Unit





## **General Navigation Tips**





# **Using Search**



#### https://etf.wi.gov/resource/wisconsin-retirement-system-administration-manual





### https://etf.wi.gov/employers







# Menu View of Employers page





# Menu View of Employers page





# Scrolling View of Employers Page





# **Additional Navigation Tips**

















# Was this page helpful?







### https://etf.wi.gov/employers/wisconsin-retirement-system









#### Wisconsin Retirement System

General and administrative information for employers about WRS benefits.



#### Insurance Programs

General and administrative information for employers about insurance benefits.



View recent department and employer news or search for specific news by keyword, audience and date.



### https://etf.wi.gov/employer-news











### Online Tools, Forms, and Brochures





### **Online Tools**





# Forms and Brochures

| New Employee Benefit Checklist (ET-2572)        | <b>&gt;</b> |
|-------------------------------------------------|-------------|
| Termination Checklists                          | >           |
| WRS Employer Forms