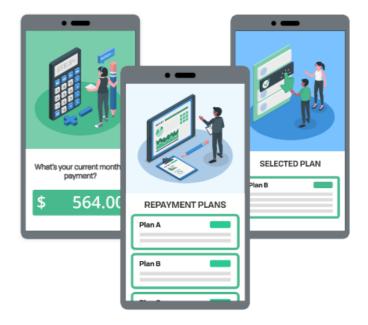

# **Savi Features**

Check eligibility and qualifications for PSLF

- See personalized repayment and forgiveness options
- ✓ Yearly recertification of repayment and forgiveness plans
- Monitor for new programs and policy changes
- ✓ Sign and submit paperwork digitally on your behalf
- ✓ Receive 1-on-1 support with student loan experts

### Savi Features - Plan Results