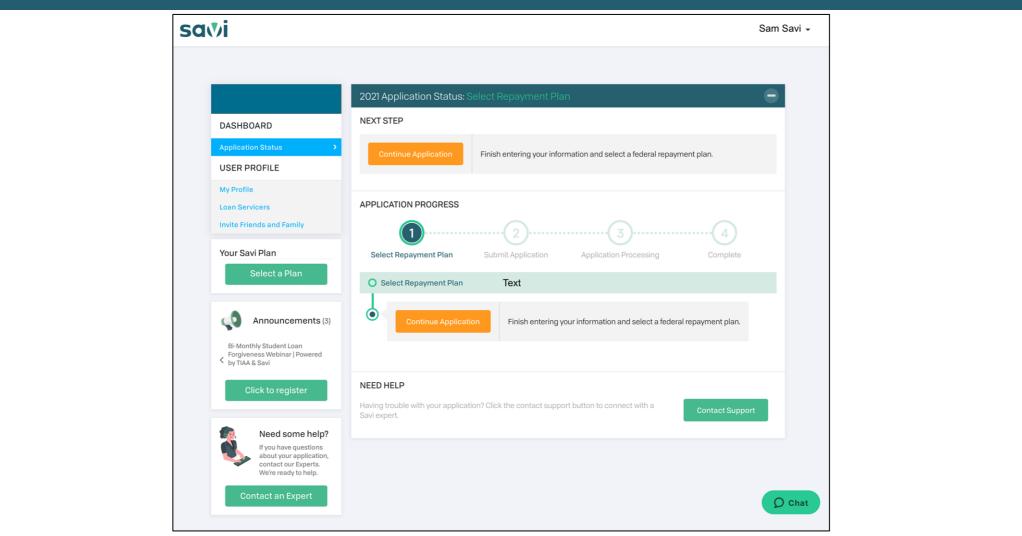

# Savi Features - Dashboard

# **Savi Features**

Check eligibility and qualifications for PSLF

- See personalized repayment and forgiveness options
- ✓ Yearly recertification of repayment and forgiveness plans
- Monitor for new programs and policy changes
- ✓ Sign and submit paperwork digitally on your behalf
- ✓ Receive 1-on-1 support with student loan experts