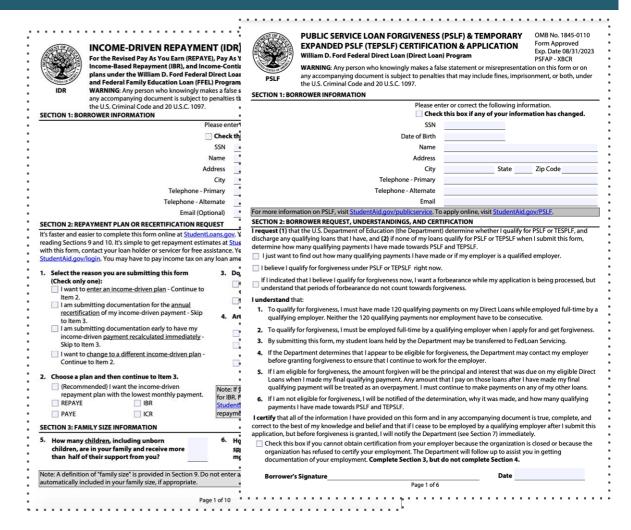

# **Federal Loans**

Student loan servicers

Navient, NelNet, Great Lakes, FedLoan, etc.

Direct Loans & FFEL loans PLUS Loans: Parent PLUS & Grad PLUS

Income-driven repayment plans

Loan forgiveness programs

Teachers, health care, etc.

# Public Service Loan Forgiveness (PSLF) Basics

1. Qualifying Employment
Government organizations at any level (federal, state, local, or tribal), not-for-profit 501(c)3s
Must work min. 30 hours per week

2. Qualifying Loan TypeDirect Federal Loans onlyCan consolidate FFEL/Parent PLUS to become eligible

**3. Qualifying Repayment Plan**Income-Driven Repayment Plan; on-time and full monthly payment
Past Standard Payments can count