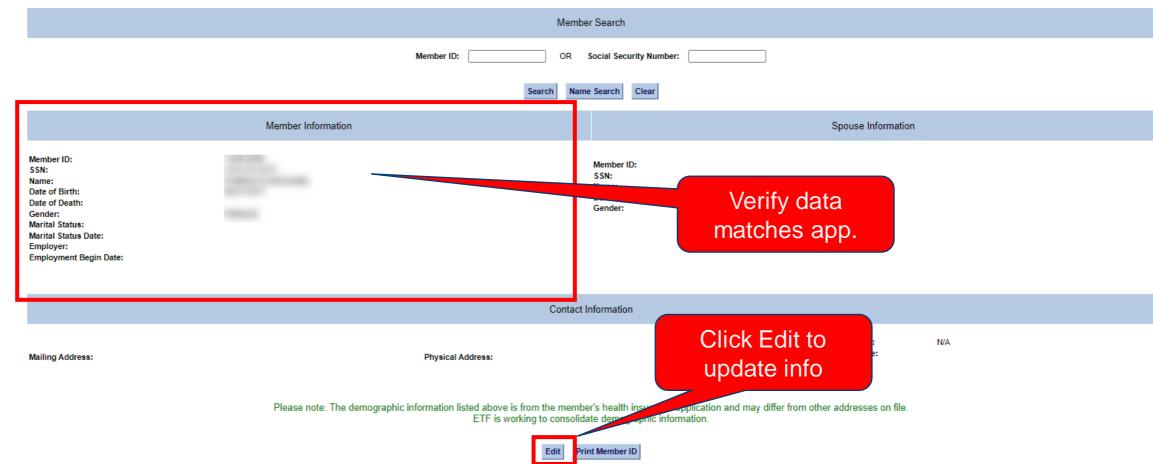

#### **Existing Member Record**

| etf                      |                                                                                                                                                              |                                     | myETF Benefits Admin - Employer<br>myMembers                                                                                   |                                              |     |  |  |  |  |  |  |  |
|--------------------------|--------------------------------------------------------------------------------------------------------------------------------------------------------------|-------------------------------------|--------------------------------------------------------------------------------------------------------------------------------|----------------------------------------------|-----|--|--|--|--|--|--|--|
| myEmployerInfo myMembers | Health Life                                                                                                                                                  | Disability WRS Othe Indicates exi   | sting                                                                                                                          |                                              |     |  |  |  |  |  |  |  |
| Data displayed was found | I in the demographic database.                                                                                                                               | record                              |                                                                                                                                |                                              |     |  |  |  |  |  |  |  |
|                          |                                                                                                                                                              |                                     | Member Search                                                                                                                  |                                              |     |  |  |  |  |  |  |  |
|                          | Member ID: OR Social Security Number:                                                                                                                        |                                     |                                                                                                                                |                                              |     |  |  |  |  |  |  |  |
|                          |                                                                                                                                                              |                                     | Search Name Search Clear                                                                                                       |                                              |     |  |  |  |  |  |  |  |
|                          |                                                                                                                                                              | Member Information                  |                                                                                                                                | Spouse Information                           |     |  |  |  |  |  |  |  |
|                          | Member ID:<br>SSN:<br>Name:<br>Date of Birth:<br>Date of Death:<br>Gender:<br>Marital Status:<br>Marital Status Date:<br>Employer:<br>Employment Begin Date: |                                     | Member ID:<br>SSN:<br>Name:<br>Date of Birth:<br>Gender:                                                                       |                                              |     |  |  |  |  |  |  |  |
|                          |                                                                                                                                                              |                                     | Contact Information                                                                                                            |                                              |     |  |  |  |  |  |  |  |
|                          | Mailing Address:                                                                                                                                             | Ph                                  | nysical Address:                                                                                                               | Primary Email:<br>Primary Phone:             | N/A |  |  |  |  |  |  |  |
|                          |                                                                                                                                                              | Please note: The demographic inform | ation listed above is from the member's health insurance application<br>ETF is working to consolidate demographic information. | and may differ from other addresses on file. |     |  |  |  |  |  |  |  |
|                          |                                                                                                                                                              |                                     | Edit Print Member ID                                                                                                           |                                              |     |  |  |  |  |  |  |  |

#### **Verify Member Record Data**

| etf.wi.gov     | J         |        |      |            |     |                |         |              | myETF | Benefits Ad | min - Employer<br><sup>ers</sup> |
|----------------|-----------|--------|------|------------|-----|----------------|---------|--------------|-------|-------------|----------------------------------|
| myEmployerInfo | myMembers | Health | Life | Disability | WRS | Other Benefits | Reports | Test Support | Help  | Log Off     |                                  |

#### Data displayed was found in the demographic database.