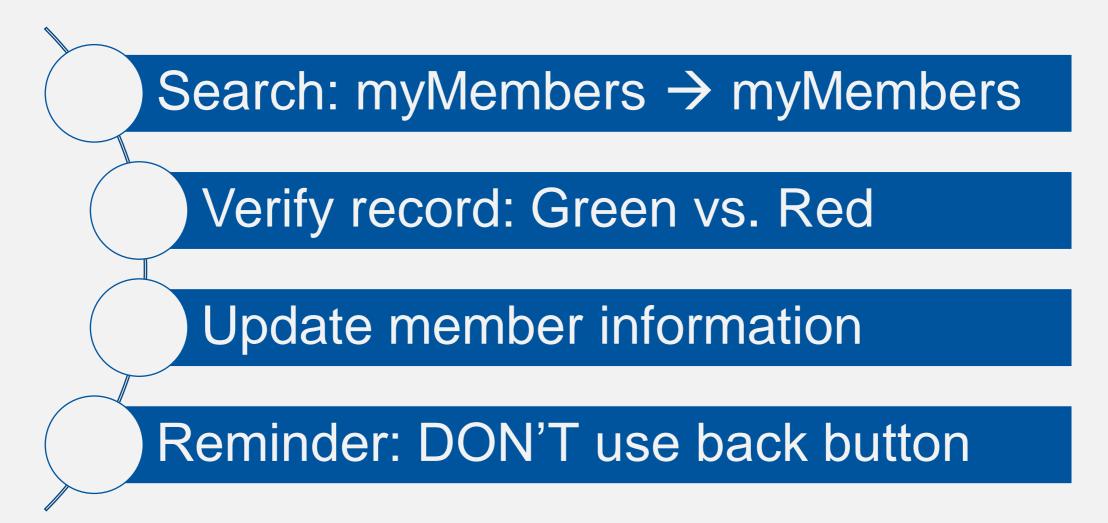

# **Keying Applications Overview**

Open member record

Update member contract

Add & remove dependents

Change coverage

### Verify member record

#### Update member information

#### \*\*\*IMPORTANT REMINDER\*\*\*

NEVER use the browser's back button!