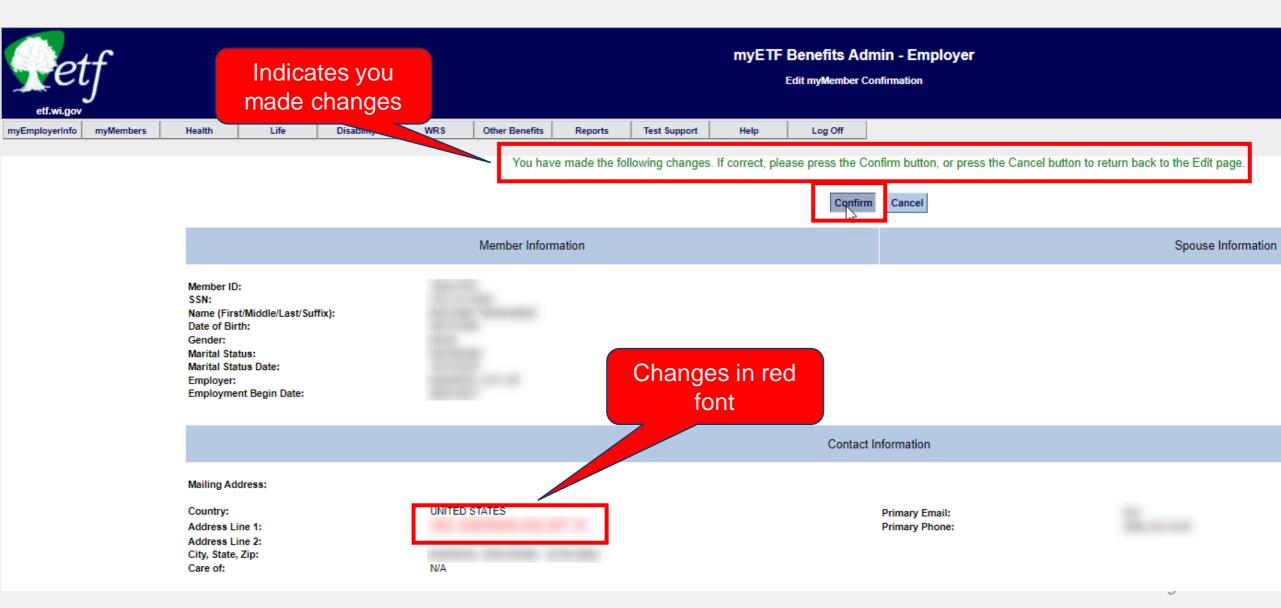

| (only numbers are allowed) |
| Address Line 2:  |                            |                     |                            |
| City, State:     | Select One                 |                     |                            |
| Zip Code:        | (only numbers are allowed) |                     |                            |
| Care of:         |                            |                     |                            |
|                  |                            |                     |                            |

Updating the member's e-mail address must be completed through the Wisconsin Self-Service account maintenance by the member.



Local Employer IYC Application Processing – October 15, 2021

16

information here

#### **Member Record Confirmation**









# Thank you









608-266-3285 1-877-533-5020