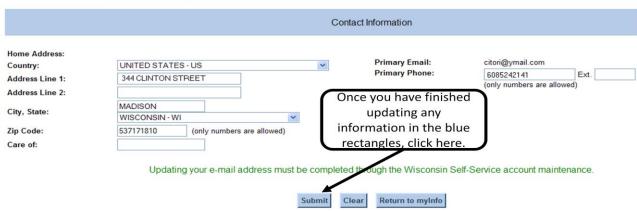

# Step-by-Step Instructions (Text Only)

- 1) Click the "Edit" button located at the bottom of the page.
  - a) The following fields will display text entry boxes:
    - i) Name
    - ii) Marital Status
    - iii) Marital Date
    - iv) Country
    - v) Address Line 1
    - vi) Address Line 2
    - vii) City, State, Zip
    - viii) Care of
    - ix) Primary Phone
- 2) Update the necessary fields with the new information.
  - a) To clear all fields, click the "Undo Changes" button.

- 3) Click the "Submit" button when finished making changes.
- 4) The "myInfo Changes" confirmation page will appear.
  - a) Review the information and check that the changes you are submitting are correct.
- 5) Click the square next to the confirmation statement.
- 6) Click the "Confirm" button.
  - a) The confirmation page will appear.
  - b) To print a copy of this change for your records, click the green print button in the upper left corner of the page.
- 7) You will receive an email confirmation of this request.
- 8) To see the status of your request, click the "myRequests" button at the bottom of the myInfo page.
- 9) Log off myETF Benefits by clicking on the "Logoff" tab located at the top right of the navigation ribbon.