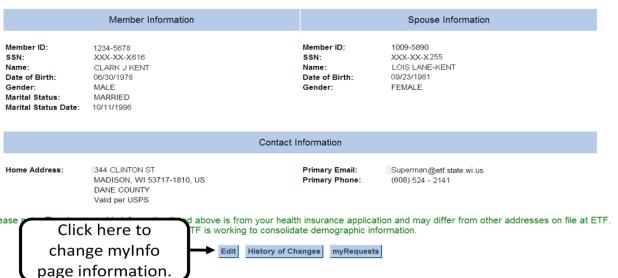

# Step-by-Step Instructions (Text Only)

- 1) Click the "Edit" button located at the bottom of the page.
  - a) The following fields will display text entry boxes:
    - i) Name
    - ii) Marital Status
    - iii) Marital Date
    - iv) Country
    - v) Address Line 1
    - vi) Address Line 2
    - vii) City, State, Zip
    - viii) Care of
    - ix) Primary Phone
- 2) Update the necessary fields with the new information.
  - a) To clear all fields, click the "Undo Changes" button.

 Member ID:
 1234-5678

 SSN:
 XXX-XX-X616

 Name:
 CLARK J KENT

 Date of Birth:
 06/30/1978

 Gender:
 MALE

 Marital Status:
 MARRIED

 Marital Status Date:
 10/11/1996

 Member ID:
 1009-5890

 SSN:
 XXX-XX-X255

 Name:
 LOIS LANE-KENT

 Date of Birth:
 09/23/1981

 Gender:
 FEMALE

#### Contact Information

Home Address: 344 CLINTON ST

MADISON, WI 53717-1810, US

Member Information

Changes you are submitting will show in

red. Confirm the change by clicking here.

Primary Email: Primary Phone:

Superman@etf.state.wi.us

Spouse Information

6085242142