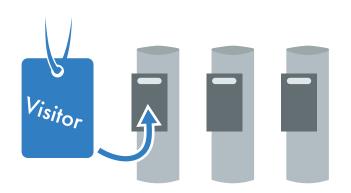

## Getting from the Parking Garage to your Appointment

Exit the parking garage and follow signs to the visitor entrance.

Check in at the security desk to receive your visitor's badge.

Elevators are to the right of the security desk. Place your badge on the turnstile sensor to enter the elevator bank.