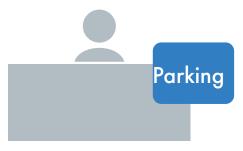

## Getting from the Parking Garage to your Appointment

Exit the parking garage and follow signs to the visitor entrance.

Check in at the security desk to receive your visitor's badge.

Elevators are to the right of the security desk. Place your badge on the turnstile sensor to enter the elevator bank.

In the elevator, place your badge on the sensor and then select floor 8.

Check in at ETF's reception desk. If you're here for an appointment, present your parking garage ticket for validation.

The first 30 minutes in the garage are free.