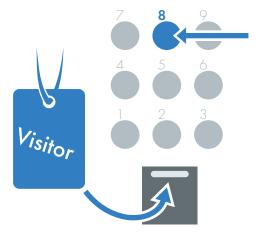

In the elevator, place your badge on the sensor and then select floor 8.

Check in at ETF's reception desk. If you're here for an appointment, present your parking garage ticket for validation.

The first 30 minutes in the garage are free.