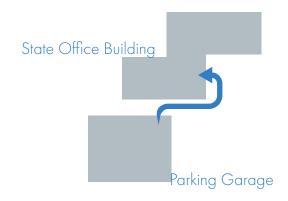

## Getting from the Parking Garage to your Appointment

Exit the parking garage and follow signs to the visitor entrance.

Check in at the security desk to receive your visitor's badge.

Elevators are to the right of the security desk. Place your badge on the turnstile sensor to enter the elevator bank.